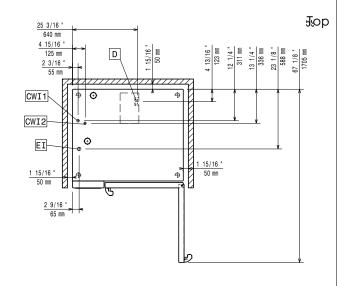

# SkyLine ProS Electric Combi Oven 10GN2/1

CWII Cold Water inlet 1 CWI2 Cold Water Inlet 2

Drain

DO Overflow drain pipe

### **ISO Certificates**

ISO Standards:

Electrical inlet (power)