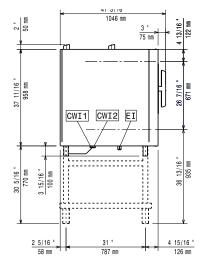

# SkyLine ProS Electric Combi Oven 10GN2/1

CWII Cold Water inlet 1 CWI2 Cold Water Inlet 2

Drain

DO Overflow drain pipe

#### Water:

Water inlet "FCW" connection: 3/4" Pressure, bar min/max: 1-6 bar 50mm Drain "D":

Max inlet water supply temperature:

30 °C Hardness: 5 °fH / 2.8 °dH Chlorides: <10 ppm Conductivity: >50 µS/cm

Electrolux Professional recommends the use of treated water,

based on testing of specific water conditions.

Please refer to user manual for detailed water quality

information

Side