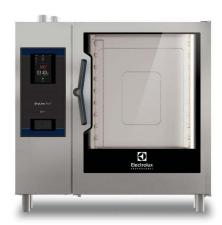

## SkyLine ProS Electric Combi Oven 10GN2/1

| ITEM #  |  |
|---------|--|
| MODEL # |  |
| NAME #  |  |
|         |  |
| SIS #   |  |
| AIA#    |  |

217613 (ECOE102K2C0)

SkyLine ProS combi boilerless oven with touch screen control, 10x2/1GN, electric, 2 cooking modes (recipe program, manual), automatic cleaning

217623 (ECOE102K2A0)

SkyLine ProS combi boilerless oven with touch screen control, 10x2/1GN, electric, 2 cooking modes (recipe program, manual), automatic cleaning