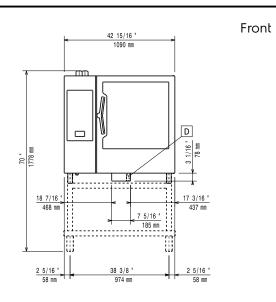

### Installation:

Clearance: 5 cm rear and Clearance:

right hand sides.

Suggested clearance for

50 cm left hand side. service access:

### **Key Information:**

Door hinges:

External dimensions, Width: 1090 mm External dimensions, Depth: 971 mm 1058 mm External dimensions, Height: Net weight: 163 kg Shipping weight: 188 kg Shipping volume: 1.59 m<sup>3</sup>